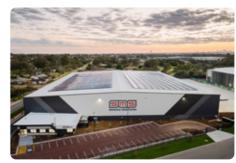

**OUR FACILITY** 

Sustainability is central to how SMS Mining Services delivers infrastructure solutions. Our new facility, comprising a 9,739sqm warehouse and 900sqm site office, has been designed with innovation, efficiency, and environmental responsibility at its core. Featuring eight on-grade roller doors and generous parking, the site supports practical operations while targeting a 5 Star Green Star rating and EnviroDevelopment certification. It will operate entirely on 100% renewable energy through an integrated solar system and is complemented by native landscaping to support local biodiversity. These initiatives reflect our ongoing commitment to reducing environmental impact while maintaining operational excellence.