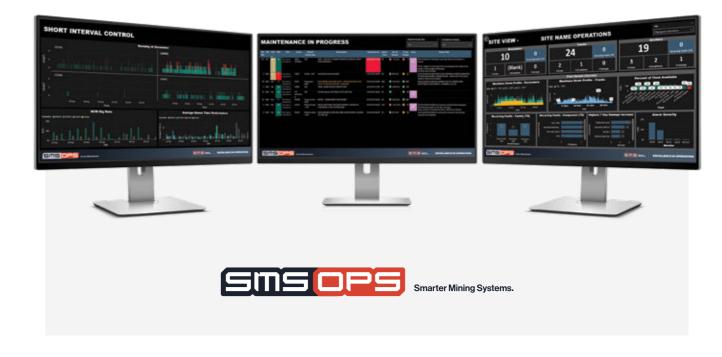

# **SMS OPS**

SMS OPS is a cutting-edge production management system designed to streamline data reporting and analysis for mining operations.

### **FLEET MANAGEMENT**

SMS OPS is a lightweight, mobile, and customisable fleet management system designed to transform the way mining operations manage their vehicles. With real-time tracking of location, activity, material, and performance, SMS OPS offers unparalleled transparency and collaboration, breaking down the barriers of traditional systems.

### ADVANCED ANALYTICS AND INSIGHTS

SMS OPS combines the strength of a modern data platform with a seamless portal experience, giving live analytics and reporting capabilities that provide precise, data-driven insights and decision support. SMS OPS offers comprehensive tracking and reporting across key operational areas including mining, drill and blast, maintenance, and safety, delivering a clear view of project performance allowing clients to gain unmatched transparency and control over their operations.