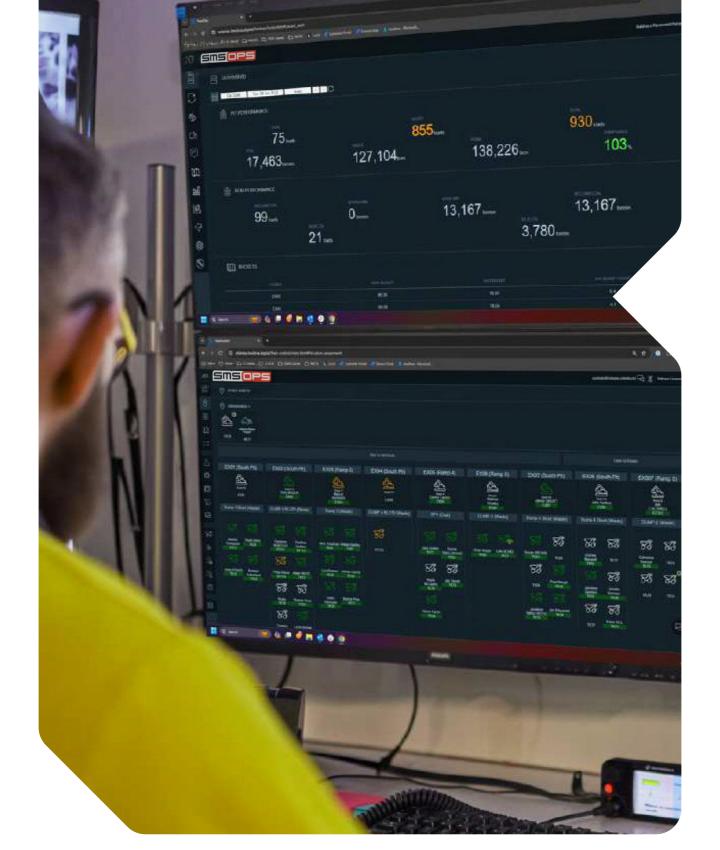

# **SMS OPS**

SMS OPS is a cutting-edge production management system designed to streamline data reporting and analysis for mining operations.

### **FLEET MANAGEMENT**

SMS OPS is a lightweight, mobile, and customisable fleet management system designed to transform the way mining operations manage their vehicles. With real-time tracking of location, activity, material, and performance, SMS OPS offers unparalleled transparency and collaboration, breaking down the barriers of traditional systems.

### ADVANCED ANALYTICS AND INSIGHTS

SMS OPS combines the strength of a modern data platform with a seamless portal experience, giving live analytics and reporting capabilities that provide precise, data-driven insights and decision support. SMS OPS offers comprehensive tracking and reporting across key operational areas including mining, drill and blast, maintenance, and safety, delivering a clear view of project performance allowing clients to gain unmatched transparency and control over their operations.