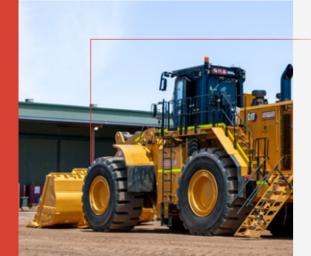

# ADVANCED MATERIAL HANDLER

Our 992 Wheel Loaders feature larger bucket capacity enhances productivity and operational efficiency.